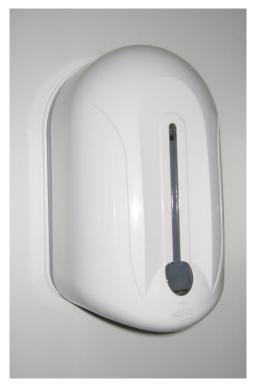

## DAN DRYER® ELEGANCE DISPENSERS:

DAN DRYER® ELEGANCE dispensers for disinfectant and fluid soap respectively are manufactured in impact-resistant plastics and boast a classic, easy-to-clean design. A small pane makes it easy to check whether or not the dispenser needs re-filling.

The DAN DRYER® ELEGANCE dispensers are touch-free for maximum hygiene. The dispensers are battery-operated and run on 4 pcs. AA-LR6 1.5 V batteries. When the front of the housing is closed, the dispenser is automatically operable. When the housing is opened, the dosage mechanism is deactivated to prevent soap/disinfectant from dripping onto the floor.