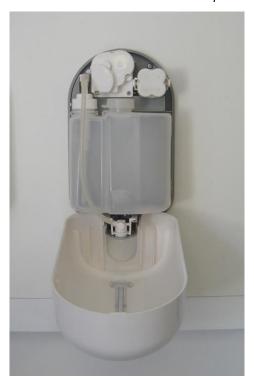

# DAN DRYER® ELEGANCE DISPENSER FOR FLUID SOAP / DISINFECTANT

The DAN DRYER ELEGANCE dispenser doses, when hands are held underneath the dispenser.

For re-fill of soap/disinfectant, the front of the housing is opened, and the container may easily be rinsed out prior to re-fill. Soap/disinfectant is carefully funnelled into the transparent container.

For re-fill, the dispenser housing is opened by means of the special key supplied. The transparent container and the dosing nozzle may easily be removed and rinsed clean prior to re-fill. The container holds 1.1 I fluid soap/disinfectant.